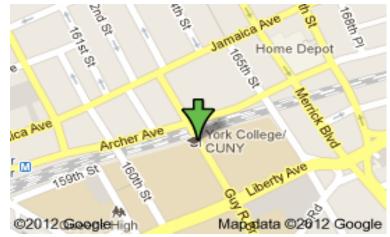

# Directions to York College

94 - 20 Guy R. Brewer Blvd Jamaica, NY USA

# By Car

Take the Grand Central Parkway (GCP) to Parsons Boulevard Exit (Exit 17 east and 16 wests). From the west, make a right at the traffic light onto Parsons (opposite from the east). This route is marked by green York College signs. Follow Parsons till it merges with Archer Avenue. Long Island Railroad is directly in front of you. Make a left at the light onto Archer. Heading east on Archer, Guy R. Brewer Boulevard is the third light. Make a right onto Guy Brewer, parking lot is on your left.

From JFK or LGA take the Van Wyck Expressway (I-678) to the Liberty Avenue Exit (4). From the north make a left onto Liberty to head east. This route is marked by green York College signs. Pass under the JFK Airtrain trestle heading east on Liberty. You will pass under the Long Island Railroad and York's FDA building on your left. Follow Liberty to Guy R. Brewer Boulevard and make a left. The parking lot is on your right.

Long Island Expressway to exit 23 (Kissena Boulevard) and take that south. It will turn into Parsons Boulevard. Follow Parsons till it merges with Archer Avenue. Long Island Railroad is directly in front of you. Make a left at the light onto Archer. Heading east on Archer, Guy R. Brewer Boulevard is the third light. Make a right onto Guy Brewer, parking lot will be on your left.

# From Brooklyn, Manhattan and Queens Subway:

E, J, & Z Trains terminate at Parsons-Archer/Jamaica Center. Exit your train at the easternmost exit (159th & Parsons Blvd) and walk one block east. Cross under Long Island Rail Road trestle (160th Street) and use the entrance on your left at the traffic light (look for the arch shaped sculpture).

# Long Island Rail Road:

Take any train to Jamaica Station. Walk down the platform to street level. You can either take the subway at Sutphin Boulevard one stop to Parsons/Archer or walk (one stop). Walk east on Archer about 6 blocks to 160th Street and make a right under the LIRR trestle, using the entrance on your left.

## Jamaica AirTrain:

Take any train to Jamaica Station. Walk down the platform to street level. You can either take the subway at Sutphin Boulevard (E, J, or Z) one stop to Parsons/Archer or walk (one stop). Walk east on Archer about 6 blocks to 160th street and make a right under the LIRR trestle, using the entrance on your left.