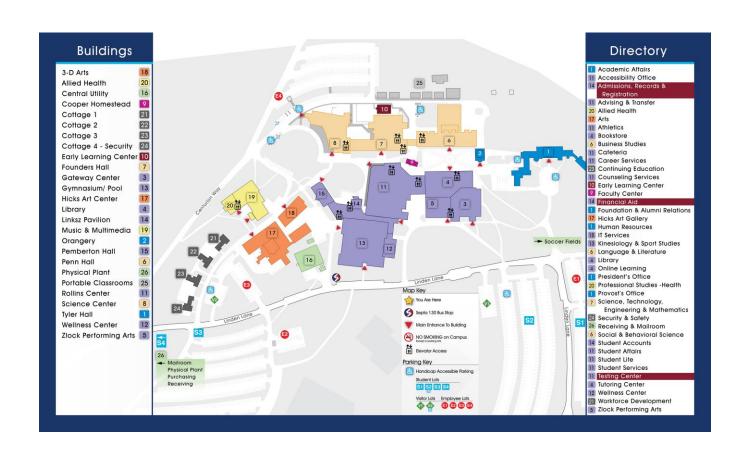

**Venue:** Bucks County Community College

275 Swamp Road, Newtown, PA 18940

**Register now! Space is limited!** 

Dear Friends of Shotokan -

Bucks County Community College, 275 Swamp Road, Newtown, PA 18940